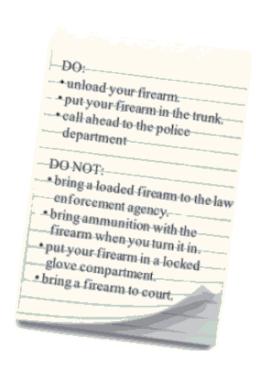

#### What if I have a gun?

If a restraining order is issued, you cannot own, possess, or have a gun, other firearm, or ammunition while the order is in effect. If you have a gun or other firearm in your immediate possession or control, you must sell it to or store it with a licensed gun dealer, or turn it in to a law enforcement agency.